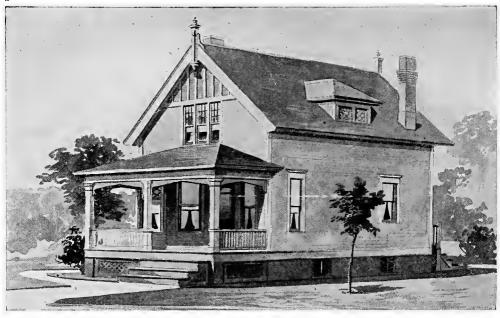

Design No. 2003

First Floor Plan

Second Floor Plan

#### Size: Width, 19 feet 10 inches; length, 38 feet, exclusive of porches

Blue prints consist of basement plan; first and second floor plans; front, two side elevations; wall sections and all necessary interior details. Specifications consist of about twenty pages of typewritten matter.

Full and complete working plans and specifications of this house will be furnished for \$5.00. Cost of this house is from about \$2,550,00 to about \$2,800.00, according to the locality in which it is built.